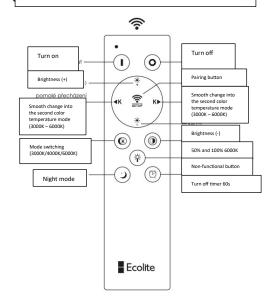

## If the remote control is not communicating with the light, pair them.

## Pairing of the light and remote control

-turn on the light by the wall switch and within 3 seconds, the pairing button will be shortly pressed (the light with flash one time and that means that the pairing is done).

## Unpairing the light and remote control

-firstly, press the turn on button (1) and hold it, the light will turn on and within 3 seconds the light will flash one time and that means that the unpairing is done.

Switching between color combinations can be also done via switch

THE LIGHTS ARE ALREADY PAIRED WITH THE REMOTE CONTROL BY THE MANUFACTURER