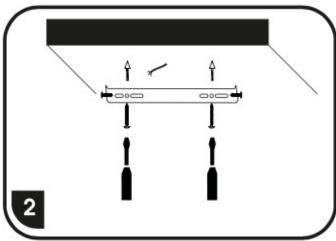

## BRCL66R-70W

















## If the remote control is not communicating with the light, pair them.

## Pairing of the light and remote control

-turn on the light by the wall switch and within 3 seconds, the pairing button will be shortly pressed (the light with flash one time and that means that the pairing is done).

## Unpairing the light and remote control

-firstly, press the turn on button (1) and hold it, the light will turn on and within 3 seconds the light will flash one time and that means that the unpairing is done.



Switching between color combinations can be also done via switch

THE LIGHTS ARE ALREADY PAIRED WITH THE REMOTE CONTROL BY THE MANUFACTURER