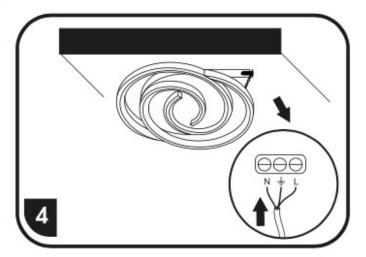

## BRCL66R-70W

















## If the remote control is not communicating with the light, pair them.

## Pairing of the light and remote control

-turn on the light by the wall switch and within 3 seconds, the pairing button will be shortly pressed (the light with flash one time and that means that the pairing is done).

## Unpairing the light and remote control

-firstly, press the turn on button (1) and hold it, the light will turn on and within 3 seconds the light will flash one time and that means that the unpairing is done.



Switching between color combinations can be also done via switch

THE LIGHTS ARE ALREADY PAIRED WITH THE REMOTE CONTROL BY THE MANUFACTURER