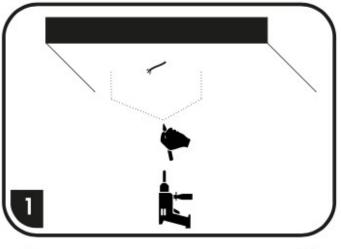

## BRCL66R-70W

















## If the remote control is not communicating with the light, pair them.

## Pairing of the light and remote control

-turn on the light by the wall switch and within 3 seconds, the pairing button will be shortly pressed (the light with flash one time and that means that the pairing is done).

## Unpairing the light and remote control

-firstly, press the turn on button (1) and hold it, the light will turn on and within 3 seconds the light will flash one time and that means that the unpairing is done.



Switching between color combinations can be also done via switch

THE LIGHTS ARE ALREADY PAIRED WITH THE REMOTE CONTROL BY THE MANUFACTURER