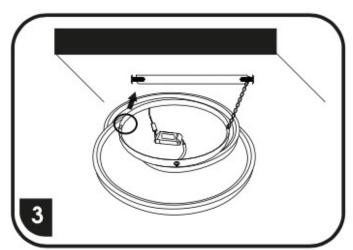

## Pairing of the light and remote control

-turn on the light by the wall switch and within 3 seconds, the pairing button will be shortly pressed (the light with flash one time and that means that the pairing is done).

## Unpairing the light and remote control

-firstly, press the turn on button (1) and hold it, the light will turn on and within 3 seconds the light will flash one time and that means that the unpairing is done.