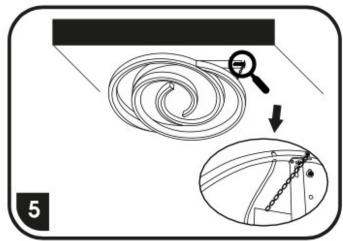

## BRCL66R-70W

















## If the remote control is not communicating with the light, pair them.

## Pairing of the light and remote control

-turn on the light by the wall switch and within 3 seconds, the pairing button will be shortly pressed (the light with flash one time and that means that the pairing is done).

## Unpairing the light and remote control

-firstly, press the turn on button (1) and hold it, the light will turn on and within 3 seconds the light will flash one time and that means that the unpairing is done.



Switching between color combinations can be also done via switch

THE LIGHTS ARE ALREADY PAIRED WITH THE REMOTE CONTROL BY THE MANUFACTURER